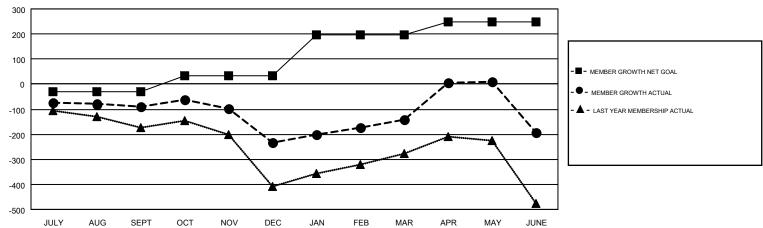

## Multiple District 118

MT: JOOST PAIJMANS

LOCATION: TURKEY

| GMT: JOOST    | PAIJMANS      |             |               |                               |                           |                         | GMT CA 4                                           |  |
|---------------|---------------|-------------|---------------|-------------------------------|---------------------------|-------------------------|----------------------------------------------------|--|
|               | Club          | s           |               | Members RESULTS FOR 2018-2019 |                           |                         |                                                    |  |
|               | RESULTS FOR   | R 2018-2019 |               |                               |                           |                         |                                                    |  |
| QUARTER       | NEW CLUB GOAL | NEW CLUBS   | DROPPED CLUBS | QUARTER                       | MEMBER GROWTH NET<br>GOAL | MEMBER GROWTH<br>ACTUAL | DROPPED<br>MEMBERS ACTUAL<br>(including transfers) |  |
| JULY/AUG/SEPT | 5             | 1           | 8             | JULY/AUG/SEPT                 | -32                       | 79                      | 160                                                |  |
| OCT/NOV/DEC   | 12            | 3           | 4             | OCT/NOV/DEC                   | 64                        | 198                     | 322                                                |  |
| JAN/FEB/MAR   | 25            | 2           | 3             | JAN/FEB/MAR                   | 163                       | 226                     | 111                                                |  |
| APR/MAY/JUNE  | 25            | 6           | 4             | APR/MAY/JUNE                  | 52                        | 558                     | 567                                                |  |

## GOALS AND ACTUAL MEMBERS CUMULATIVE

| DROPPED CLUBS: 19       |     | 218 CLUBS OF 311 ADDED 1 OR MORE<br>NEW MEMBERS | GENDER DISTRIBUTION  MALE 2,476 (42.32%) |                 |     |
|-------------------------|-----|-------------------------------------------------|------------------------------------------|-----------------|-----|
|                         |     | Į                                               | MALE<br>FEMALE                           | 3,374 (57.68%)  |     |
| DROPPED MEMBERS         |     |                                                 | I LIWALL                                 | 3,374 (37.3670) |     |
| DECEASED                | 25  | CLICK HERE FOR CUMULATIVE                       | TOTAL FAMILY UNIT MEMBERS                |                 | 755 |
| CLUB CANCELLED          | 112 | MEMBERSHIP DATA                                 |                                          |                 | 207 |
| OTHER 1,023 TOTAL 1,160 |     |                                                 | FAMILY MEMBERS PAYING HALF DUES          |                 | 397 |
|                         |     |                                                 | DOLO                                     |                 |     |