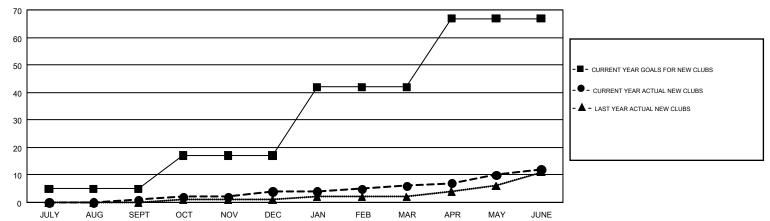

## Multiple District 118

MT: JOOST PAIJMANS

LOCATION: TURKEY

| GMT: JOOST    | PAIJMANS      |             |               |                               |                           |                         | GMT CA 4                                           |  |
|---------------|---------------|-------------|---------------|-------------------------------|---------------------------|-------------------------|----------------------------------------------------|--|
|               | Club          | s           |               | Members RESULTS FOR 2018-2019 |                           |                         |                                                    |  |
|               | RESULTS FOR   | R 2018-2019 |               |                               |                           |                         |                                                    |  |
| QUARTER       | NEW CLUB GOAL | NEW CLUBS   | DROPPED CLUBS | QUARTER                       | MEMBER GROWTH NET<br>GOAL | MEMBER GROWTH<br>ACTUAL | DROPPED<br>MEMBERS ACTUAL<br>(including transfers) |  |
| JULY/AUG/SEPT | 5             | 1           | 8             | JULY/AUG/SEPT                 | -32                       | 79                      | 160                                                |  |
| OCT/NOV/DEC   | 12            | 3           | 4             | OCT/NOV/DEC                   | 64                        | 198                     | 322                                                |  |
| JAN/FEB/MAR   | 25            | 2           | 3             | JAN/FEB/MAR                   | 163                       | 226                     | 111                                                |  |
| APR/MAY/JUNE  | 25            | 6           | 4             | APR/MAY/JUNE                  | 52                        | 558                     | 567                                                |  |

## GOALS AND ACTUAL NEW CLUBS CUMULATIVE